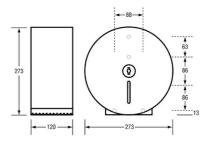

## DESIGNER\_ML841

Designer Jumbo Toilet Roll Dispenser Lockable

## Specification

| Material      | #304 Stainless Steel                                                                   |
|---------------|----------------------------------------------------------------------------------------|
| Finish        | Designer Black                                                                         |
| Mounting      | Surface Mount Concealed Fix                                                            |
| Features      | Unit fitted with security lock                                                         |
| Capacity      | Standard Roll up to 108mm Wide Sheet x 300m Long                                       |
|               | Unit is supplied with 1 key. Spare key can be purchased separately, use code ML841_KEY |
| Related Video | Stainless Steel Cleaning & Maintenance                                                 |