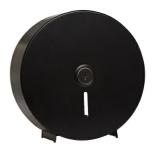

## DESIGNER\_ML841

Designer Jumbo Toilet Roll Dispenser Lockable

## Specification

| Material      | #304 Stainless Steel                                                                   |
|---------------|----------------------------------------------------------------------------------------|
| Finish        | Designer Black                                                                         |
| Mounting      | Surface Mount Concealed Fix                                                            |
| Features      | Unit fitted with security lock                                                         |
| Capacity      | Standard Roll up to 108mm Wide Sheet x 300m Long                                       |
|               | Unit is supplied with 1 key. Spare key can be purchased separately, use code ML841_KEY |
| Related Video | Stainless Steel Cleaning & Maintenance                                                 |